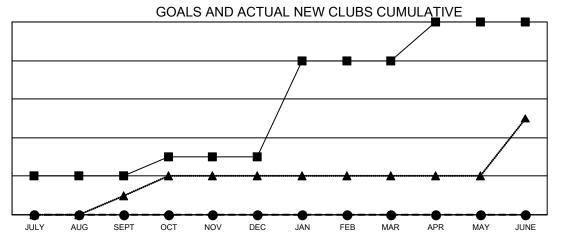

## GMT CA 8

| Clubs                 |               |           |               | Members               |                       |                         |                                                    |  |  |
|-----------------------|---------------|-----------|---------------|-----------------------|-----------------------|-------------------------|----------------------------------------------------|--|--|
| RESULTS FOR 2024-2025 |               |           |               | RESULTS FOR 2024-2025 |                       |                         |                                                    |  |  |
| QUARTER               | NEW CLUB GOAL | NEW CLUBS | DROPPED CLUBS | QUARTER MEMB          | ER GROWTH NET<br>GOAL | MEMBER GROWTH<br>ACTUAL | DROPPED<br>MEMBERS ACTUAL<br>(including transfers) |  |  |
| JULY/AUG/SEPT         | 2             | 0         | 2             | JULY/AUG/SEPT         | 25                    | 68                      | 39                                                 |  |  |
| OCT/NOV/DEC           | 1             | 0         | 0             | OCT/NOV/DEC           | 52                    | 0                       | 0                                                  |  |  |
| JAN/FEB/MAR           | 5             | 0         | 0             | JAN/FEB/MAR           | 130                   | 0                       | 0                                                  |  |  |
| APR/MAY/JUNE          | 2             | 0         | 0             | APR/MAY/JUNE          | 110                   | 0                       | 0                                                  |  |  |