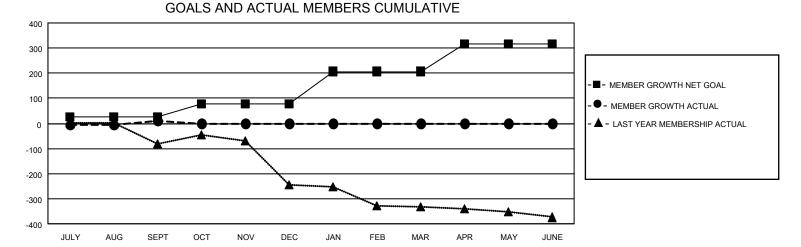

## GMT CA 8

| Clubs                 |               |           |               | Members               |                       |                         |                                                    |  |  |
|-----------------------|---------------|-----------|---------------|-----------------------|-----------------------|-------------------------|----------------------------------------------------|--|--|
| RESULTS FOR 2024-2025 |               |           |               | RESULTS FOR 2024-2025 |                       |                         |                                                    |  |  |
| QUARTER               | NEW CLUB GOAL | NEW CLUBS | DROPPED CLUBS | QUARTER MEMB          | ER GROWTH NET<br>GOAL | MEMBER GROWTH<br>ACTUAL | DROPPED<br>MEMBERS ACTUAL<br>(including transfers) |  |  |
| JULY/AUG/SEPT         | 2             | 0         | 2             | JULY/AUG/SEPT         | 25                    | 68                      | 39                                                 |  |  |
| OCT/NOV/DEC           | 1             | 0         | 0             | OCT/NOV/DEC           | 52                    | 0                       | 0                                                  |  |  |
| JAN/FEB/MAR           | 5             | 0         | 0             | JAN/FEB/MAR           | 130                   | 0                       | 0                                                  |  |  |
| APR/MAY/JUNE          | 2             | 0         | 0             | APR/MAY/JUNE          | 110                   | 0                       | 0                                                  |  |  |